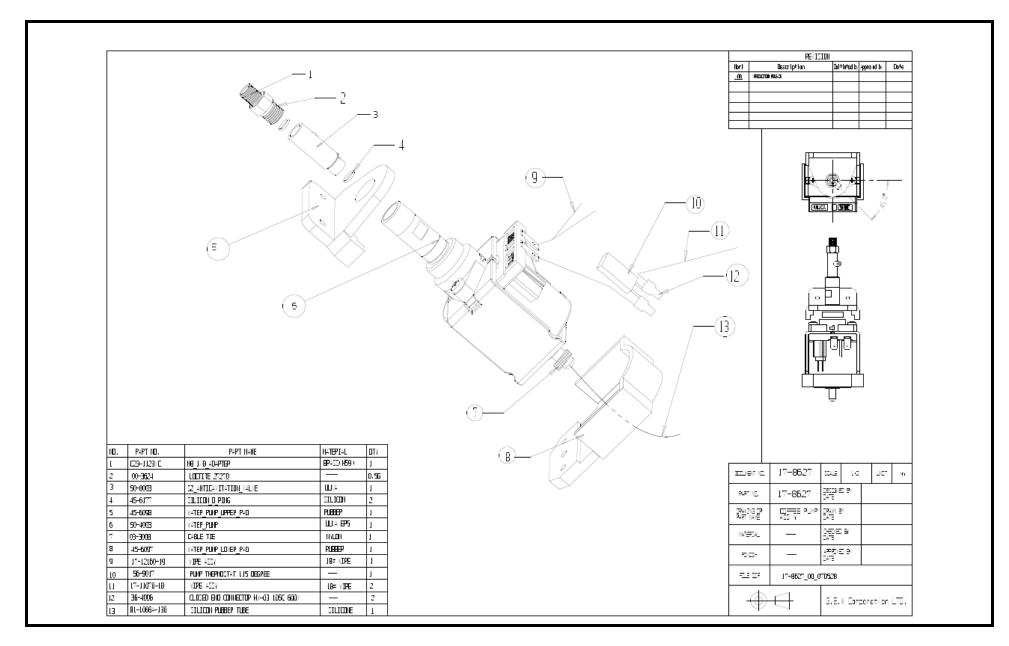

## SPARE PARTS LIST

| Item             | Description                                | Sunbeam Part No. |
|------------------|--------------------------------------------|------------------|
|                  | Filter anti-calc cartridge                 | EM69101          |
| Page 5, #11      | Cleaning disc                              | EM69102          |
| Page 6, # 1 - 4  | Filter handle assembly                     | EM69103          |
| Page 5, #31      | Measuring spoon                            | EM69104          |
| Page 5, #35      | Tamp                                       | EM69105          |
| Page 7, # 1 - 11 | Water tank assembly                        | EM69106          |
| Page 5, # 52     | 1 cup filter single wall                   | EM69107          |
| Page 5, # 53     | 2 cup filter single wall                   | EM69108          |
| Page 5, # 20     | Milk frothing jug 800ml                    | EM69109          |
|                  | Steam tube assembly                        | EM69110          |
|                  | Valve assembly                             | EM69112          |
|                  | Brew head seal                             | EM69116          |
|                  | Steam / water valve assembly + steam pin   | EM69117          |
| Page 5, # 3      | Rear door hinge screw                      | EM69118          |
|                  | New piping sets                            | EM69122          |
|                  | Tension anti-drip spring                   | EM69128          |
|                  | Solenoid valve assembly                    | EM69129          |
|                  | Steam thermoblock                          | EM69131          |
| Page12, # 6      | Coffee water pump assembly                 | EM69132          |
| Page 12, # 1, 2  | Brass fitting for S2 valve                 | EM69132B         |
| Page 12, # 3, 4  | S2 valve & oring                           | EM69132C         |
| . uge :=, # e, ! | Dial actuator                              | EM69134          |
|                  | Screw for actuator                         | EM69135          |
| Page 5, # 33     | Hot water and steam dial knob              | EM69138          |
| 1 ugo 0, # 00    | Hot water arm                              | EM69139          |
|                  | Hot water steam valve assembly mount screw | EM69140          |
|                  | T-bar brass fitting                        | EM69143          |
|                  | Anti-drip silicon valve                    | EM69147          |
|                  | Long wire microswitch for hot water dial   | EM69148          |
|                  | Short wire microswitch for steam dial      | EM69149          |
|                  | Cable ties                                 | EM69150          |
|                  | Baffle                                     | EM69152          |
| Page 8, # 24     | Screw for thermoblock                      | EM69153          |
| Page 5, # 38     | Warming plate                              | EM69155          |
| Page 5, # 13     | Drip tray connector                        | EM69156          |
| Page 6, # 1      | Filter cradle wire for EM69103             | EM69157          |
| Page 8, #2       | Shower Head Plate                          | EM69158          |
|                  | Single Pour Spout                          | EM69160          |
|                  | Dual Pour Spout                            | EM69161          |
|                  | Dumping Nozzle Brass Insert                | EM69162          |
| Page 9, # 8      | Steam Chamber Wire/Thermal Fuse Assembly   | EM69163          |
| 1 uyo 0, # 0     | Coffee Block Wire/Thermal Fuse Assembly    | EM69164          |
| Page 14, # 5     | Water Tank Valve Body                      | EM69165          |
| -                | Water Tank Valve Bubber Ring               | EM69166          |
| Page 14, # 4     | Spacer for Brew Head Seal                  | EM69167          |
| Page 13, #10,14  | New steam nozzle EM6900/6910/6910R         | EM69168          |
| Page 5, #35      | New tamp EM6900/6910/6910R                 | EM69169          |
|                  |                                            |                  |